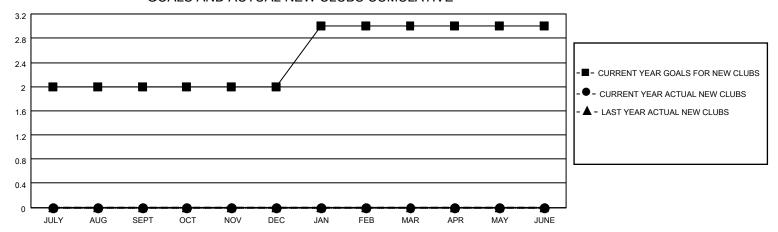

## GOALS AND ACTUAL NEW CLUBS CUMULATIVE

## MONTHLY MEMBERSHIP PROGRESS REPORT

LOCATION INDIANA District 25 B Results as of: 9/30/2020

| Clubs         |               |             |               | Members               |                        |                         |                                                    |  |
|---------------|---------------|-------------|---------------|-----------------------|------------------------|-------------------------|----------------------------------------------------|--|
|               | RESULTS FOR   | R 2020-2021 |               | RESULTS FOR 2020-2021 |                        |                         |                                                    |  |
| QUARTER       | NEW CLUB GOAL | NEW CLUBS   | DROPPED CLUBS | QUARTER MEM           | BER GROWTH NET<br>GOAL | MEMBER GROWTH<br>ACTUAL | DROPPED<br>MEMBERS ACTUAL<br>(including transfers) |  |
| JULY/AUG/SEPT | 2             | 0           | 0             | JULY/AUG/SEPT         | 35                     | 20                      | 24                                                 |  |
| OCT/NOV/DEC   | 0             | 0           | 0             | OCT/NOV/DEC           | 25                     | 0                       | 0                                                  |  |
| JAN/FEB/MAR   | 1             | 0           | 0             | JAN/FEB/MAR           | 45                     | 0                       | 0                                                  |  |
| APR/MAY/JUNE  | 0             | 0           | 0             | APR/MAY/JUNE          | 35                     | 0                       | 0                                                  |  |