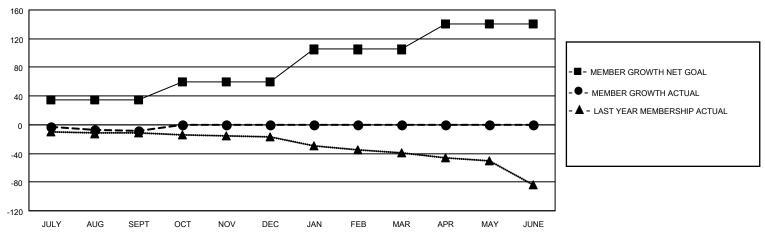

## GOALS AND ACTUAL MEMBERS CUMULATIVE

| DROPPED CLUBS: 0 |    | 9 CLUBS OF 49 ADDED 1 OR MORE<br>NEW MEMBERS | GENDER DISTRIBUTION            |              |     |
|------------------|----|----------------------------------------------|--------------------------------|--------------|-----|
|                  |    |                                              | MALE                           | 846 (73.44%) |     |
|                  |    |                                              | FEMALE                         | 306 (26.56%) |     |
| DROPPED MEMBERS  |    |                                              |                                |              |     |
| DECEASED         | 12 | CLICK HERE FOR CUMULATIVE                    | TOTAL FAMILY UNIT MEMBERS      |              | 225 |
| CLUB CANCELLED   | 0  | MEMBERSHIP DATA                              | FAMILY MEMBERS PAYING HALF 113 |              | 110 |
| OTHER            | 12 |                                              |                                |              | 113 |
| TOTAL            | 24 |                                              | Bolo                           |              |     |

## MONTHLY MEMBERSHIP PROGRESS REPORT

LOCATION INDIANA District 25 B Results as of: 9/30/2020

| Clubs         |               |             |               | Members               |                        |                         |                                                    |  |
|---------------|---------------|-------------|---------------|-----------------------|------------------------|-------------------------|----------------------------------------------------|--|
|               | RESULTS FOR   | R 2020-2021 |               | RESULTS FOR 2020-2021 |                        |                         |                                                    |  |
| QUARTER       | NEW CLUB GOAL | NEW CLUBS   | DROPPED CLUBS | QUARTER MEM           | BER GROWTH NET<br>GOAL | MEMBER GROWTH<br>ACTUAL | DROPPED<br>MEMBERS ACTUAL<br>(including transfers) |  |
| JULY/AUG/SEPT | 2             | 0           | 0             | JULY/AUG/SEPT         | 35                     | 20                      | 24                                                 |  |
| OCT/NOV/DEC   | 0             | 0           | 0             | OCT/NOV/DEC           | 25                     | 0                       | 0                                                  |  |
| JAN/FEB/MAR   | 1             | 0           | 0             | JAN/FEB/MAR           | 45                     | 0                       | 0                                                  |  |
| APR/MAY/JUNE  | 0             | 0           | 0             | APR/MAY/JUNE          | 35                     | 0                       | 0                                                  |  |